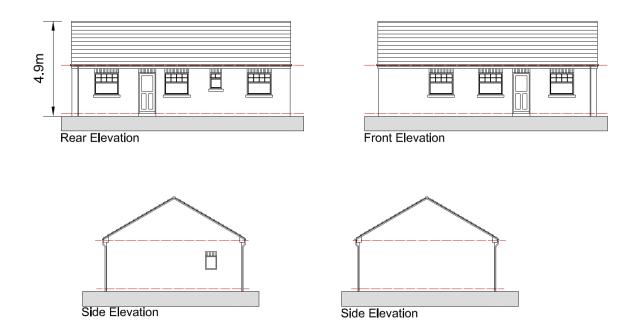

# Site location plan



### Proposed site plan





| 7 No. New Units |                                         |  |
|-----------------|-----------------------------------------|--|
| Plot 1          | Type A - 2 Storey<br>4 bed house 1200ft |  |
| Plot 2          | Type A - 2 Storey<br>4 bed house 1200ft |  |
| Plot 3          | Type B 3 Bed bungalow 1060ft            |  |
| Plot 4          | Type B 3 Bed bungalow 1060ft            |  |
| Plot 5          | Type B 3 Bed bungalow 1060ft            |  |
| Plot 6          | Type C 3 Bed bungalow 1280ft            |  |
| Plot 7          | Type B 3 Bed bungalow 1060ft            |  |



#### Proposed plans house type A



### Proposed plans house type B



### Proposed plans house type C



# Previously refused site plan 14/0787/REV





### Previously refused bungalow elevations (type C) 14/0787/REV