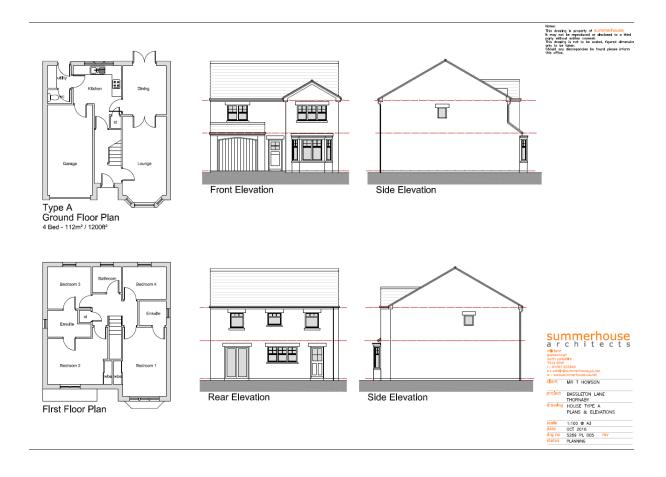

# Site location plan



### Proposed site plan





| 7 No. New Units |                                         |  |
|-----------------|-----------------------------------------|--|
| Plot 1          | Type A - 2 Storey<br>4 bed house 1200ft |  |
| Plot 2          | Type A - 2 Storey<br>4 bed house 1200ft |  |
| Plot 3          | Type B 3 Bed bungalow 1060ft            |  |
| Plot 4          | Type B 3 Bed bungalow 1060ft            |  |
| Plot 5          | Type B 3 Bed bungalow 1060ft            |  |
| Plot 6          | Type C 3 Bed bungalow 1280ft            |  |
| Plot 7          | Type B 3 Bed bungalow 1060ft            |  |



#### Proposed plans house type A



### Proposed plans house type B



### Proposed plans house type C



# Previously refused site plan 14/0787/REV





### Previously refused bungalow elevations (type C) 14/0787/REV