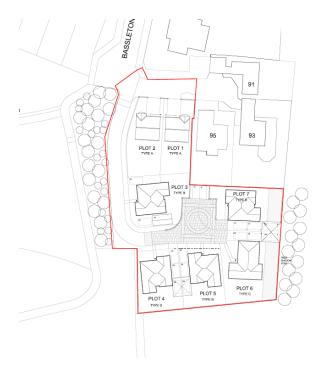

### Proposed site plan

| 7 No. New Units |                                         |  |
|-----------------|-----------------------------------------|--|
| Plot 1          | Type A - 2 Storey<br>4 bed house 1200ft |  |
| Plot 2          | Type A - 2 Storey<br>4 bed house 1200ft |  |
| Plot 3          | Type B 3 Bed bungalow 1060ft            |  |
| Plot 4          | Type B 3 Bed bungalow 1060ft            |  |
| Plot 5          | Type B 3 Bed bungalow 1060ft            |  |
| Plot 6          | Type C 3 Bed bungalow 1280ft            |  |
| Plot 7          | Type B 3 Bed bungalow 1060ft            |  |