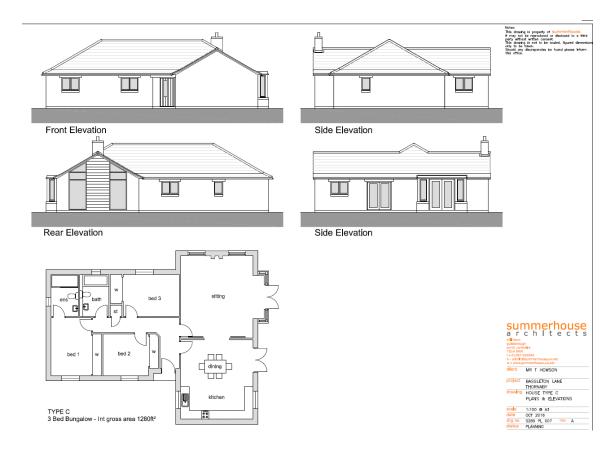

# Site location plan



### Proposed site plan





| 7 No. New Units |                                         |  |
|-----------------|-----------------------------------------|--|
| Plot 1          | Type A - 2 Storey<br>4 bed house 1200ft |  |
| Plot 2          | Type A - 2 Storey<br>4 bed house 1200ft |  |
| Plot 3          | Type B 3 Bed bungalow 1060ft            |  |
| Plot 4          | Type B 3 Bed bungalow 1060ft            |  |
| Plot 5          | Type B 3 Bed bungalow 1060ft            |  |
| Plot 6          | Type C 3 Bed bungalow 1280ft            |  |
| Plot 7          | Type B 3 Bed bungalow 1060ft            |  |



#### Proposed plans house type A



### Proposed plans house type B



### Proposed plans house type C



# Previously refused site plan 14/0787/REV





### Previously refused bungalow elevations (type C) 14/0787/REV