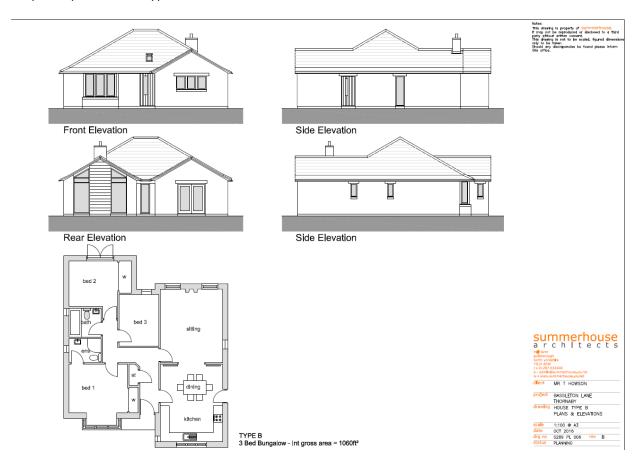

# Site location plan



### Proposed site plan





| 7 No. New Units |                                         |  |
|-----------------|-----------------------------------------|--|
| Plot 1          | Type A - 2 Storey<br>4 bed house 1200ft |  |
| Plot 2          | Type A - 2 Storey<br>4 bed house 1200ft |  |
| Plot 3          | Type B 3 Bed bungalow 1060ft            |  |
| Plot 4          | Type B 3 Bed bungalow 1060ft            |  |
| Plot 5          | Type B 3 Bed bungalow 1060ft            |  |
| Plot 6          | Type C 3 Bed bungalow 1280ft            |  |
| Plot 7          | Type B 3 Bed bungalow 1060ft            |  |



#### Proposed plans house type A



### Proposed plans house type B



### Proposed plans house type C



# Previously refused site plan 14/0787/REV





### Previously refused bungalow elevations (type C) 14/0787/REV