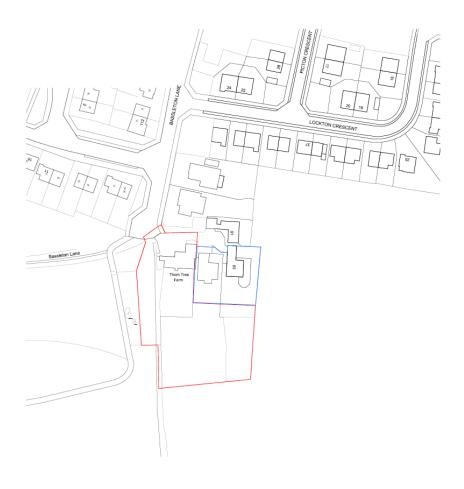

# Site location plan



### Proposed site plan





| 7 No. New Units |                                         |  |
|-----------------|-----------------------------------------|--|
| Plot 1          | Type A - 2 Storey<br>4 bed house 1200ft |  |
| Plot 2          | Type A - 2 Storey<br>4 bed house 1200ft |  |
| Plot 3          | Type B 3 Bed bungalow 1060ft            |  |
| Plot 4          | Type B 3 Bed bungalow 1060ft            |  |
| Plot 5          | Type B 3 Bed bungalow 1060ft            |  |
| Plot 6          | Type C 3 Bed bungalow 1280ft            |  |
| Plot 7          | Type B 3 Bed bungalow 1060ft            |  |



#### Proposed plans house type A



### Proposed plans house type B



### Proposed plans house type C



# Previously refused site plan 14/0787/REV





### Previously refused bunga