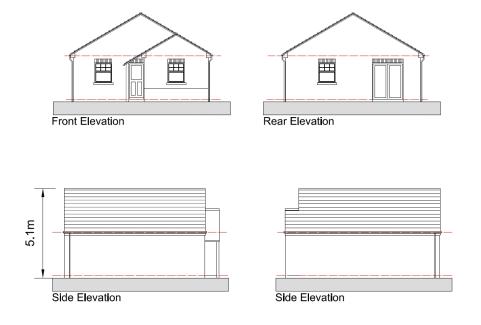

New Units |                                         |  |
|-----------------|-----------------------------------------|--|
| Plot 1          | Type A - 2 Storey<br>4 bed house 1200ft |  |
| Plot 2          | Type A - 2 Storey<br>4 bed house 1200ft |  |
| Plot 3          | Type B 3 Bed bungalow 1060ft            |  |
| Plot 4          | Type B 3 Bed bungalow 1060ft            |  |
| Plot 5          | Type B 3 Bed bungalow 1060ft            |  |
| Plot 6          | Type C 3 Bed bungalow 1280ft            |  |
| Plot 7          | Type B 3 Bed bungalow 1060ft            |  |



#### Proposed plans house type A



### Proposed plans house type B



### Proposed plans house type C



# Previously refused site plan 14/0787/REV





### Previously refused bungalow elevations (type C) 14/0787/REV