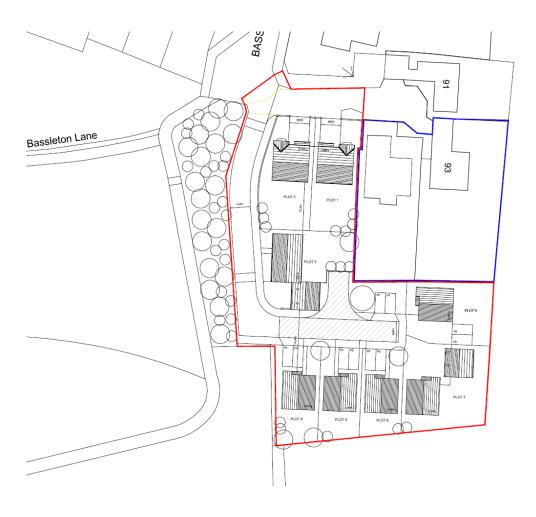

### Proposed site plan

| 7 No. New Units |                                         |  |
|-----------------|-----------------------------------------|--|
| Plot 1          | Type A - 2 Storey<br>4 bed house 1200ft |  |
| Plot 2          | Type A - 2 Storey<br>4 bed house 1200ft |  |
| Plot 3          | Type B 3 Bed bungalow 1060ft            |  |
| Plot 4          | Type B 3 Bed bungalow 1060ft            |  |
| Plot 5          | Type B 3 Bed bungalow 1060ft            |  |
| Plot 6          | Type C 3 Bed bungalow 1280ft            |  |
| Plot 7          | Type B 3 Bed bungalow 1060ft            |  |